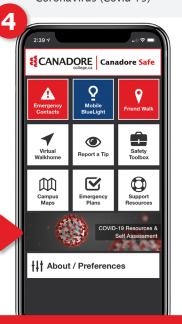

Download the Canadore Safe App to your phone from the Apple App Store or Google Play Store

| About / Preferences

Complete the self-assessment

Scroll down and click on Data Update

Return to homepage and click on CoronaVirus (Covid-19)