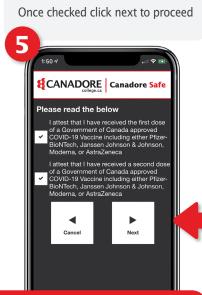

ID: WXKNG346JNP6

Show the QR Code to

Attestation for vaccine doses only needs to be completed once and NOT daily like the Self Assessment Tool.

Proof of vaccination will be required prior to the end of October 2021. More information will be provided via the Canadore Safe App on the requirements for proof of vaccination.