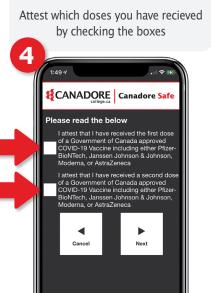

## **Canadore Safe App - Attestation of Vaccination**

All Canadore community members who access any campus will be required to provide an attestation of their vaccination status either via the Canadore Safe App or by completing the printed attestation form prior to entrance to the Campus.

Without the attestation, access will not be granted. Upon arrival on campus, Security Services will validate that both the vaccine attestation and the daily screening questionnaire have been completed.

ID: WXKNG346JNP6

Show the QR Code to

Attestation for vaccine doses only needs to be completed once and NOT daily like the Self Assessment Tool.

Proof of vaccination will be required prior to the end of October 2021. More information will be provided via the Canadore Safe App on the requirements for proof of vaccination.