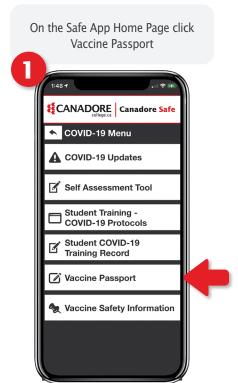

## **Canadore Safe App - Attestation of Vaccination**

All Canadore community members who access any campus will be required to provide an attestation of their vaccination status either via the Canadore Safe App or by completing the printed attestation form prior to entrance to the Campus.

Without the attestation, access will not be granted. Upon arrival on campus, Security Services will validate that both the vaccine attestation and the daily screening questionnaire have been completed.