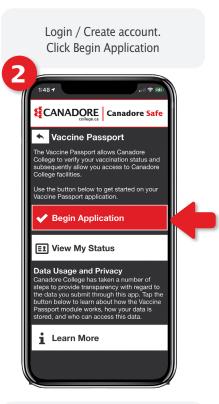

## **Canadore Safe App - Attestation of Vaccination**

All Canadore community members who access any campus will be required to provide an attestation of their vaccination status either via the Canadore Safe App or by completing the printed attestation form prior to entrance to the Campus.

Without the attestation, access will not be granted. Upon arrival on campus, Security Services will validate that both the vaccine attestation and the daily screening questionnaire have been completed.