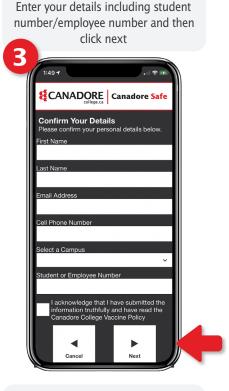

using your full student number, including the As and 0s

2:39 7

COVID-19 Screening Assessment
The following are the health screening questions asked to everyone who wants to gain access to the college.
Full Name (Required)
Student Name
Phone Number (Required)
7055551234
Email (Required)
Email address
Student or Employee Number (Required)
A00012345